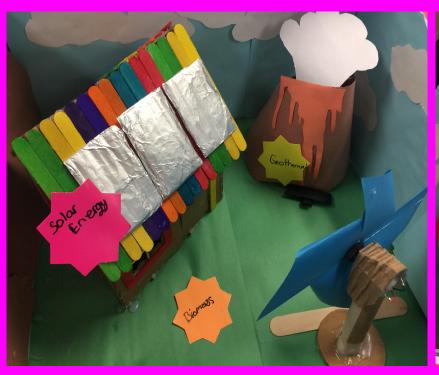

# Project JOY - Submissions Congratulations!!!

Creatively at its I am 500000

Creatively at its PROID

#### Projects JOY Submissions

- The following slides show the projects that were submitted by my 8th Grade class for their PBL on the importance of Using Renewable sources of Energy.
- They created a Model City/ Community that uses renewable energy resources. They tried to show that OUR community can use these resources to Conserve Energy,

aguasl@da.halifax.k12.nc.us

#### Tidal Energy, solar energy, wind Energy & Biomass





#### Solar Energy & Geothermal Energy





### Wind Energy and Biomass



#### Hydro Power, Solar Energy,





#### Wind Farm



## Project 4





#### Renewable Energy Resources



#### **Solar Energy / Wind Farms/ Biomass**



#### Hydro electric Energy / Tidal Energy