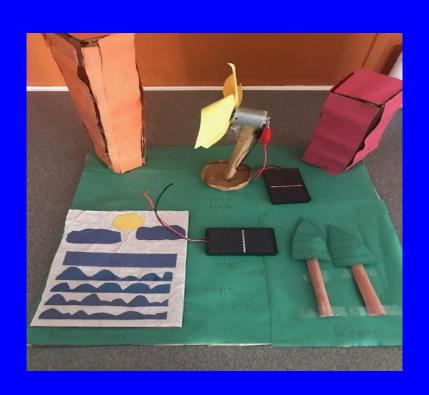

# Project JOY - Submissions Congratulations!!!

Creatively at its I am 500000

Creatively at its PROID

#### Projects JOY Submissions

- The following slides show the projects that were submitted by my 8th Grade class for their PBL on the importance of Using Renewable sources of Energy.
- They created a Model City/ Community that uses renewable energy resources. They tried to show that OUR community can use these resources to Conserve Energy,

aguasl@da.halifax.k12.nc.us

#### Tidal Energy, solar energy, wind Energy & Biomass





#### Solar Energy & Geothermal Energy





### Wind Energy and Biomass



#### Hydro Power, Solar Energy,





#### Wind Farm



## Project 4





#### Renewable Energy Resources



#### **Solar Energy / Wind Farms/ Biomass**



#### Hydro electric Energy / Tidal Energy