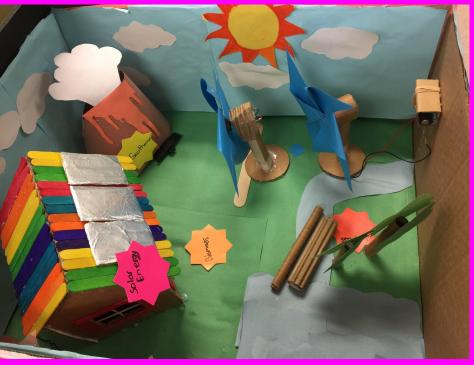

# Project JOY - Submissions Congratulations!!!

Creatively at its I am 500000

Creatively at its PROID

#### Projects JOY Submissions

- The following slides show the projects that were submitted by my 8th Grade class for their PBL on the importance of Using Renewable sources of Energy.
- They created a Model City/ Community that uses renewable energy resources. They tried to show that OUR community can use these resources to Conserve Energy,

aguasl@da.halifax.k12.nc.us

#### Tidal Energy, solar energy, wind Energy & Biomass





#### Solar Energy & Geothermal Energy





### Wind Energy and Biomass



#### Hydro Power, Solar Energy,





#### Wind Farm



## Project 4





#### Renewable Energy Resources



#### **Solar Energy / Wind Farms/ Biomass**



#### Hydro electric Energy / Tidal Energy