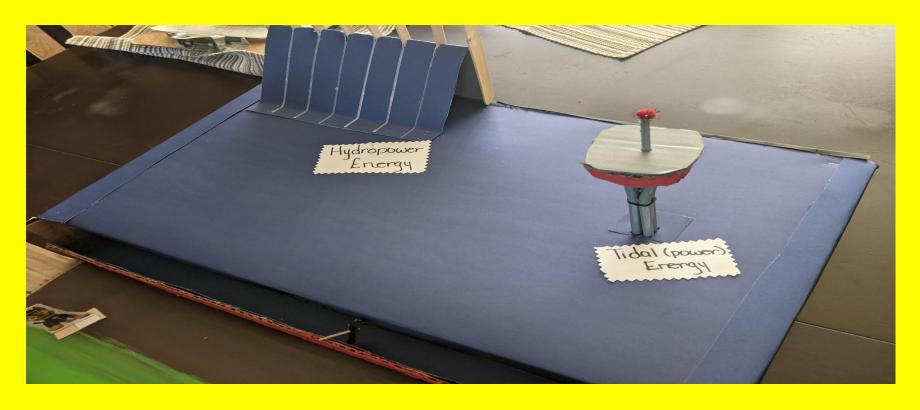

JOY - Submissions Congratulations!!!

Creatively at its I am 500000

Creatively at its PROID

#### Projects JOY Submissions

- The following slides show the projects that were submitted by my 8th Grade class for their PBL on the importance of Using Renewable sources of Energy.
- They created a Model City/ Community that uses renewable energy resources. They tried to show that OUR community can use these resources to Conserve Energy,

aguasl@da.halifax.k12.nc.us

#### Tidal Energy, solar energy, wind Energy & Biomass





#### Solar Energy & Geothermal Energy





### Wind Energy and Biomass



#### Hydro Power, Solar Energy,





#### Wind Farm



## Project 4





#### Renewable Energy Resources



#### **Solar Energy / Wind Farms/ Biomass**



#### Hydro electric Energy / Tidal Energy